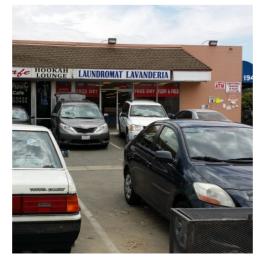

## PROJECTS

By using our 100W led wallpack light replace 300W MH/HPS/HID/LPS ect traditional lamp fixture for wallpack light, customer is now able to save a lot per month from his electric bill.

### 100W LED=300W HPS