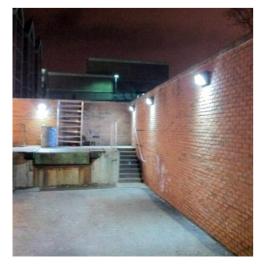

## PROJECTS

By using our 100W led wallpack light replace 300W MH/HPS/HID/LPS ect traditional lamp fixture for wallpack light, customer is now able to save a lot per month from his electric bill.

### 100W LED=300W HPS