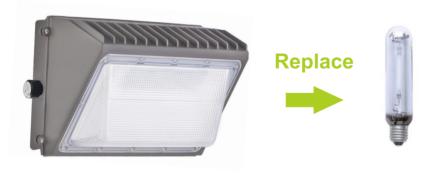

## PROJECTS

By using our 100W led wallpack light replace 300W MH/HPS/HID/LPS ect traditional lamp fixture for wallpack light, customer is now able to save a lot per month from his electric bill.

### 100W LED=300W HPS