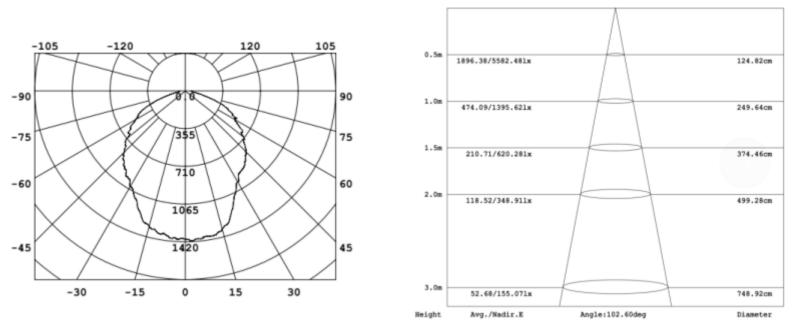

# **Features**

- 1. Beam angle: 100x100 degrees.
- 2. Internal with heatsink with shading roof design, diecasting house with super great heat dissipation ability.
- 3. Green, energy saving, long and reliable life of 50,000 hours.
- 4. No RF interference, No IR/UV radiation , no mercury pollution.
- 5. Wide colour availability in degrees Kelvin(K),2700-6700K.
- 6. Environment friendly ,energy saving (70~80%).
- 7. Intelligent temperature control branded driver used with 5 years long time warranty, aluminum drive house with IP67 waterproof, and it can fast conduct the heat from the driver to be out.
- 8. Branded 3030 led used, high lumen,long lifetime,whole lamp over 130lm/w one LED broken,all other leds still working.

# SPECIFICATIONS

| Power             | 60W/80W/100W/120W four in one                                                                             |  |  |  |  |  |
|-------------------|-----------------------------------------------------------------------------------------------------------|--|--|--|--|--|
| Model             | BB-RSD-4IN1                                                                                               |  |  |  |  |  |
| Luminous Flux     | 60W=7800Im 80W=10400Im 100W=13000Im 120W=13800Im                                                          |  |  |  |  |  |
| Replacement       | 60W=HPS 200W 80W=HPS 250W 100W=HPS 300W 120W=HPS 350W                                                     |  |  |  |  |  |
| Cover             | Standard: Right-angle PC cover Special: Flat PC cover                                                     |  |  |  |  |  |
| Light Source      | SMD LED                                                                                                   |  |  |  |  |  |
| Luminous Efficacy | 130 Im/w (When the light power is turned on to the maximum, the light effect will be reduced to 115 Im/w) |  |  |  |  |  |
| Operation Temp.   | -40 to +45°C                                                                                              |  |  |  |  |  |
| ССТ               | 3000K/4000K/5000K All in one, Options:4000K/5000K/5700K                                                   |  |  |  |  |  |
| CRI               | >80                                                                                                       |  |  |  |  |  |
| With Sensor       | Daily sensor                                                                                              |  |  |  |  |  |
| Life Span         | 50,000 hours at 25℃                                                                                       |  |  |  |  |  |
| Voltage           | 100-277VAC/50-60Hz 200-480VAC/50-60Hz available                                                           |  |  |  |  |  |
| Driver            | UL listed power supply                                                                                    |  |  |  |  |  |
| Beam Angle        | 100x100°                                                                                                  |  |  |  |  |  |
| PF                | >0.95                                                                                                     |  |  |  |  |  |
| IP                | 65                                                                                                        |  |  |  |  |  |
| Warranty          | 3/5 Years                                                                                                 |  |  |  |  |  |