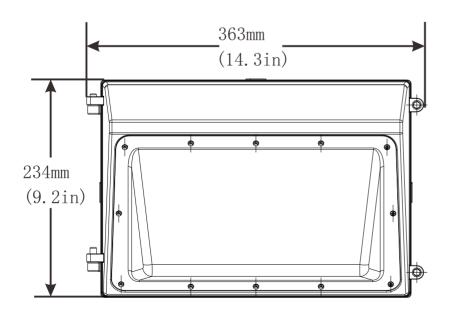

|  |  |  |  |  |
| Driver            | UL listed power supply                                                                                    |  |  |  |  |  |
| Beam Angle        | 100x100°                                                                                                  |  |  |  |  |  |
| PF                | >0.95                                                                                                     |  |  |  |  |  |
| IP                | 65                                                                                                        |  |  |  |  |  |
| Warranty          | 3/5 Years                                                                                                 |  |  |  |  |  |

# DIMENSIONAL DRAWING





#### Adjustable power, Adjustable color temperature controller instructions (manual operation)





Photocell Sensor



Adjustable power and color temperature module

- Pull out the controller cover firmly upwards. See picture 1
- Adjust the power in zone A and adjust the color temperature in zone B. The factory default power is 120W and the color temperature is 5000K. See picture 2.

#### Comparison table for adjusting the power (zone A):

| 60W                                              | 80W                                             | 100W                                            | 120W                             |
|--------------------------------------------------|-------------------------------------------------|-------------------------------------------------|-----------