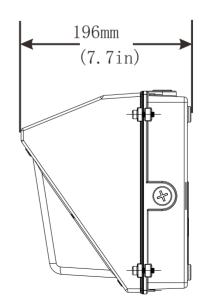

|  |  |  |  |  |
| Driver            | UL listed power supply                                                                                    |  |  |  |  |  |
| Beam Angle        | 100x100°                                                                                                  |  |  |  |  |  |
| PF                | >0.95                                                                                                     |  |  |  |  |  |
| IP                | 65                                                                                                        |  |  |  |  |  |
| Warranty          | 3/5 Years                                                                                                 |  |  |  |  |  |

# DIMENSIONAL DRAWING





#### Adjustable power, Adjustable color temperature controller instructions (manual operation)





Photocell Sensor



Adjustable power and color temperature module

- Pull out the controller cover firmly upwards. See picture 1
- Adjust the power in zone A and adjust the color temperature in zone B. The factory default power is 120W and the color temperature is 5000K. See picture 2.

#### Comparison table for adjusting the power (zone A):

| 60W                                              | 80W                                             | 100W                                            | 120W                             |
|--------------------------------------------------|-------------------------------------------------|-------------------------------------------------|-------------