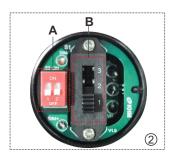

#### Adjustable power, Adjustable color temperature controller instructions (manual operation)

Photocell Sensor

Adjustable power and color temperature module

- Pull out the controller cover firmly upwards. See picture 1
- Adjust the power in zone A and adjust the color temperature in zone B. The factory default power is 120W and the color temperature is 5000K. See picture 2.

#### Comparison table for adjusting the power (zone A):

| 60W                                              | 80W                                             | 100W                                            | 120W                             |
|--------------------------------------------------|-------------------------------------------------|-------------------------------------------------|----------------------------------|
| Pull A1 to OFF.<br>Pull A2 to OFF.<br>picture 2. | Pull A1 to ON.<br>Pull A2 to OFF.<br>picture 3. | Pull A1 to OFF.<br>Pull A2 to ON.<br>picture 4. | Pull A1 to ON.<br>Pull A2 to ON. |

#### Instructions for adjusting the color temperature (zone B):

3 gears adjustment: B3=3000K, B2=4000K, B1=5000K. The factory default is 5000K (B1). When adjusting the color temperature, just pull the button to the corresponding position.