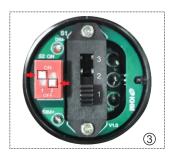

#### Adjustable power, Adjustable color temperature controller instructions (manual operation)

Photocell Sensor

Adjustable power and color temperature module

- Pull out the controller cover firmly upwards. See picture 1
- Adjust the power in zone A and adjust the color temperature in zone B. The factory default power is 120W and the color temperature is 5000K. See picture 2.