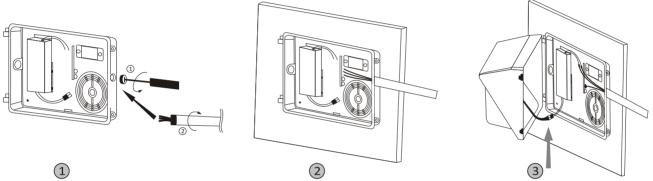

#### Adjustable power, Adjustable color temperature controller instructions (manual operation)

Photocell Sensor

Adjustable power and color temperature module

- Pull out the controller cover firmly upwards. See picture 1
- Adjust the power in zone A and adjust the color temperature in zone B. The factory default power is 120W and the color temperature is 5000K. See picture 2.

#### Comparison table for adjusting the power (zone A):

| 60W                                              | 80W                                             | 100W                                            | 120W                             |
|--------------------------------------------------|-------------------------------------------------|-------------------------------------------------|----------------------------------|
| Pull A1 to OFF.<br>Pull A2 to OFF.<br>picture 2. | Pull A1 to ON.<br>Pull A2 to OFF.<br>picture 3. | Pull A1 to OFF.<br>Pull A2 to ON.<br>picture 4. | Pull A1 to ON.<br>Pull A2 to ON. |

#### Instructions for adjusting the color temperature (zone B):

3 gears adjustment: B3=3000K, B2=4000K, B1=5000K. The factory default is 5000K (B1). When adjusting the color temperature, just pull the button to the corresponding position.

#### How to use photocell sensor:

Open the photocell sensor function: remove the photocell sensor cover.

Close the photocell sensor: close the photocell sensor cover.