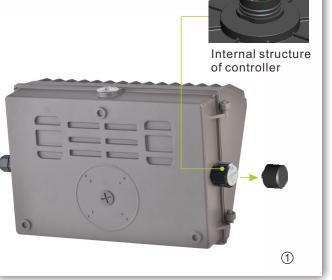

#### Adjustable power, Adjustable color temperature controller instructions (manual operation)

Photocell Sensor

Adjustable power and color temperature module

- Pull out the controller cover firmly upwards. See picture 1
- Adjust the power in zone A and adjust the color temperature in zone B. The factory default power is 120W and the color temperature is 5000K. See picture 2.

#### Comparison table for adjusting the power (zone A):

| 60W                                              | 80W                                             | 100W                                            | 120W                             |
|--------------------------------------------------|-------------------------------------------------|-------------------------------------------------|----------------------------------|
| Pull A1 to OFF.<br>Pull A2 to OFF.<br>picture 2. | Pull A1 to ON.<br>Pull A2 to OFF.<br>picture 3. | Pull A1 to OFF.<br>Pull A2 to ON.<br>picture 4. | Pull A1 to ON.<br>Pull A2 to ON. |