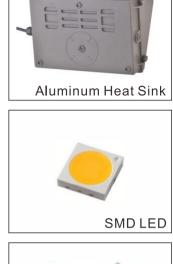

# **Features**

- 1. Beam angle: 100x100 degrees.
- 2. Internal with heatsink with shading roof design, diecasting house with super great heat dissipation ability.
- 3. Green, energy saving, long and reliable life of 50,000 hours.
- 4. No RF interference, No IR/UV radiation , no mercury pollution.
- 5. Wide colour availability in degrees Kelvin(K),2700-6700K.
- 6. Environment friendly ,energy saving (70~80%).
- 7. Intelligent temperature control branded driver used with 5 years long time warranty, aluminum drive house with IP67 waterproof, and it can fast conduct the heat from the driver to be out.
- 8. Branded 3030 led used, high lumen,long lifetime,whole lamp over 130lm/w one LED broken,all other leds still working.

# SPECIFICATIONS

| Power             | 60W/80W/100W/120W four in one                                                                             |  |  |  |  |  |
|-------------------|-----------------------------------------------------------------------------------------------------------|--|--|--|--|--|
| Model             | BB-RSD-4IN1                                                                                               |  |  |  |  |  |
| Luminous Flux     | 60W=7800Im 80W=10400Im 100W=13000Im 120W=13800Im                                                          |  |  |  |  |  |
| Replacement       | 60W=HPS 200W 80W=HPS 250W 100W=HPS 300W 120W=HPS 350W                                                     |  |  |  |  |  |
| Cover             | Standard: Right-angle PC cover Special: Flat PC cover                                                     |  |  |  |  |  |
| Light Source      | SMD LED                                                                                                   |  |  |  |  |  |
| Luminous Efficacy | 130 Im/w (When the light power is turned on to the maximum, the light effect will be reduced to 115 Im/w) |  |  |  |  |  |
| Operation Temp.   | -40 to +45°C                                                                                              |  |  |  |  |  |
| ССТ               | 3000K/4000K/5000K All in one, Options:4000K/5000K/5700K                                                   |  |  |  |  |  |
| CRI               | >80                                                                                                       |  |  |  |  |  |
| With Sensor       | Daily sensor                                                                                              |  |  |  |  |  |
| Life Span         | 50,000 hours at 25℃                                                                                       |  |  |  |  |  |
| Voltage           | 100-277VAC/50-60Hz 200-480VAC/50-60Hz available                                                           |  |  |  |  |  |
| Driver            | UL listed power supply                                                                                    |  |  |  |  |  |
| Beam Angle        | 100x100°                                                                                                  |  |  |  |  |  |
| PF                | >0.95                                                                                                     |  |  |  |  |  |
| IP                | 65                                                                                                        |  |  |  |  |  |
| Warranty          | 3/5 Years                                                                                                 |  |  |  |  |  |