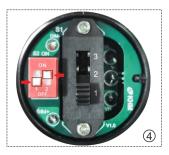

#### Comparison table for adjusting the power (zone A):

| 60W                                              | 80W                                             | 100W                                            | 120W                             |
|--------------------------------------------------|-------------------------------------------------|-------------------------------------------------|----------------------------------|
| Pull A1 to OFF.<br>Pull A2 to OFF.<br>picture 2. | Pull A1 to ON.<br>Pull A2 to OFF.<br>picture 3. | Pull A1 to OFF.<br>Pull A2 to ON.<br>picture 4. | Pull A1 to ON.<br>Pull A2 to ON. |

#### Instructions for adjusting the color temperature (zone B):

3 gears adjustment: B3=3000K, B2=4000K, B1=5000K. The factory default is 5000K (B1). When adjusting the color temperature, just pull the button to the corresponding position.