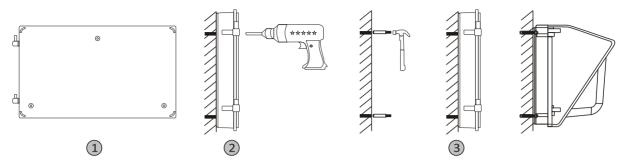

## Installation1

Step1.Take apart the PC cover and fixture housing.

Step2.Put the fixture on the wall, drill 3 holes to get through the.

Step3.Get expansion screws into the holes, match the fixture to the bolts, then fix the fixture on the wall by screws lastly get the PC cover and fixture housing back together.