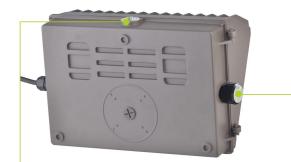

# LED WALLPACK LIGHT

## POWER / COLOUR ALL IN ONE

# **Benefits**

- 1. Replace conventional Wallpack Lights.
- 2. Internal with heatsink + shading roof design.
- 3. Streamline design with small size, save shipping cost.
- 4. Easy Installation.
- 5. IP65 waterproof class.
- 6. CE ROHS ISO ETL DLC listed.
- 7. 60W/80W/100W/120W four in one.