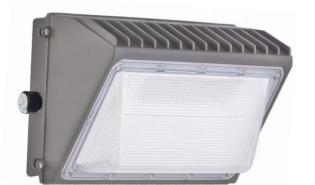

# LED WALLPACK LIGHT

# **Benefits**

- 1. Replace conventional Wallpack Lights.
- 2. Internal with heatsink + shading roof design.
- 3. Streamline design with small size, save shipping cost.
- 4. Easy Installation.
- 5. IP65 waterproof class.
- 6. CE ROHS ISO ETL DLC listed.
- 7. 60W/80W/100W/120W four in one.

# **Features**

- 1. Beam angle: 100x100 degrees.
- 2. Internal with heatsink with shading roof design, diecasting house with super great heat dissipation ability.
- 3. Green, energy saving, long and reliable life of 50,000 hours.
- 4. No RF interference, No IR/UV radiation , no mercury pollution.
- 5. Wide colour availability in degrees Kelvin(K),2700-6700K.
- 6. Environment friendly ,energy saving (70~80%).
- 7. Intelligent temperature control branded driver used with 5 years long time warranty, aluminum drive house with IP67 waterproof, and it can fast conduct the heat from the driver to be out.
- 8. Branded 3030 led used, high lumen,long lifetime,whole lamp over 130lm/w one LED broken,all other leds still working.